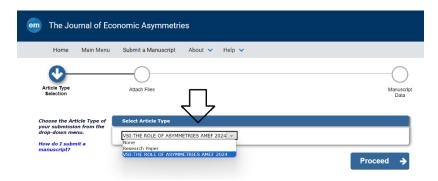

### 2. Special Issue **The Journal of Economic Asymmetries**

The submission website for this journal is located at:

https://www.editorialmanager.com/jea/default1.aspx

In the submission process, please choose: "VSI: THE ROLE OF ASYMMETRIES AMEF 2024"